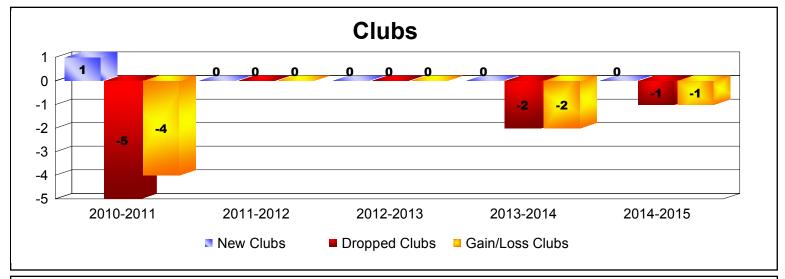

**Disbanded Districts**As of June 2015 Cumulative

| Year      | New<br>Clubs | Dropped<br>Clubs | Gain/<br>Loss<br>Clubs | New<br>Members | Charter<br>Members | Reinstate<br>Members | Transfer<br>Members | Total<br>Member<br>Added | Total<br>Members<br>Dropped | Gain/<br>Loss<br>Members |
|-----------|--------------|------------------|------------------------|----------------|--------------------|----------------------|---------------------|--------------------------|-----------------------------|--------------------------|
| 2010-2011 | 1            | -5               | -4                     | 0              | 21                 | 0                    | 0                   | 21                       | -71                         | -50                      |
| 2011-2012 | 0            | 0                | 0                      | 1              | 6                  | 0                    | 0                   | 7                        | -15                         | -8                       |
| 2012-2013 | 0            | 0                | 0                      | 1              | 0                  | 0                    | 0                   | 1                        | -7                          | -6                       |
| 2013-2014 | 0            | -2               | -2                     | 0              | 0                  | 0                    | 0                   | 0                        | -17                         | -17                      |
| 2014-2015 | 0            | -1               | -1                     | 0              | 0                  | 0                    | 0                   | 0                        | -11                         | -11                      |
| Average   | 0            | -2               | -1                     | 0              | 5                  | 0                    | 0                   | 6                        | -24                         | -18                      |