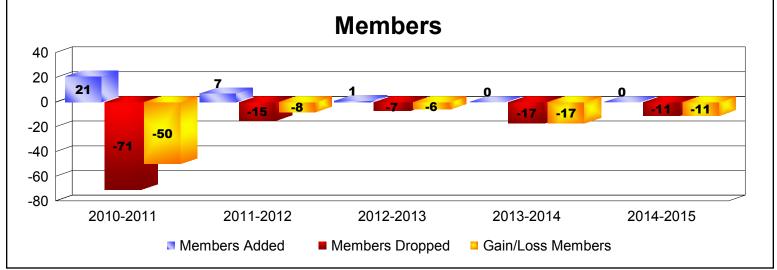

**Disbanded Districts**As of June 2015 Cumulative

| Year      | New<br>Clubs | Dropped<br>Clubs | Gain/<br>Loss<br>Clubs | New<br>Members | Charter<br>Members | Reinstate<br>Members | Transfer<br>Members | Total<br>Member<br>Added | Total<br>Members<br>Dropped | Gain/<br>Loss<br>Members |
|-----------|--------------|------------------|------------------------|----------------|--------------------|----------------------|---------------------|--------------------------|-----------------------------|--------------------------|
| 2010-2011 | 1            | -5               | -4                     | 0              | 21                 | 0                    | 0                   | 21                       | -71                         | -50                      |
| 2011-2012 | 0            | 0                | 0                      | 1              | 6                  | 0                    | 0                   | 7                        | -15                         | -8                       |
| 2012-2013 | 0            | 0                | 0                      | 1              | 0                  | 0                    | 0                   | 1                        | -7                          | -6                       |
| 2013-2014 | 0            | -2               | -2                     | 0              | 0                  | 0                    | 0                   | 0                        | -17                         | -17                      |
| 2014-2015 | 0            | -1               | -1                     | 0              | 0                  | 0                    | 0                   | 0                        | -11                         | -11                      |
| Average   | 0            | -2               | -1                     | 0              | 5                  | 0                    | 0                   | 6                        | -24                         | -18                      |